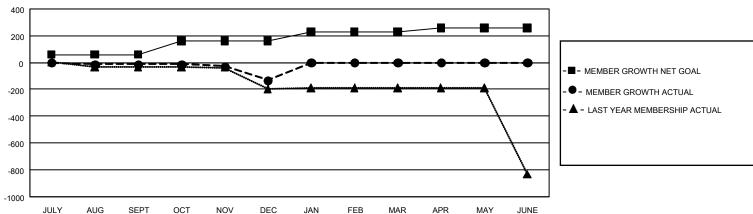

## GOALS AND ACTUAL MEMBERS CUMULATIVE

| DROPPED CLUBS: 1 |     | 16 CLUBS OF 198 ADDED 1 OR MORE | GENDER DISTRIBUTION             |                |     |
|------------------|-----|---------------------------------|---------------------------------|----------------|-----|
|                  |     | NEW MEMBERS                     | MALE                            | 3,098 (60.94%) |     |
|                  |     |                                 | FEMALE                          | 1,986 (39.06%) |     |
| DROPPED MEMBERS  |     |                                 |                                 |                |     |
| DECEASED         | 0   | CLICK HERE FOR CUMULATIVE       | TOTAL FAMILY UNIT MEMBERS       |                | 248 |
| CLUB CANCELLED 0 |     | MEMBERSHIP DATA                 |                                 |                | 400 |
| OTHER            | 162 |                                 | FAMILY MEMBERS PAYING HALF DUES |                | 126 |
| TOTAL            | 162 |                                 |                                 |                |     |